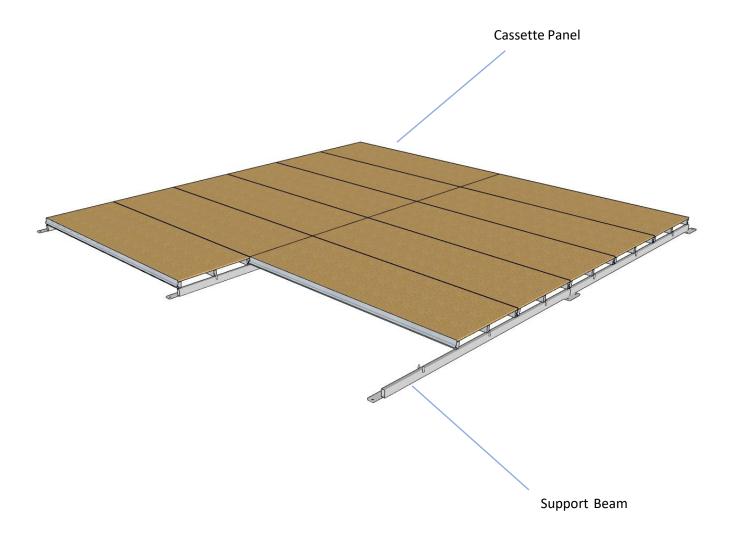

## Regent Cassette Flooring System

Specifications
Materials, Construction, Finish

Cassette Panels:

18mm Baltic Birch Plywood Grade B/BB, optionally phenolic coated for weatherproofing and anti-slip Aluminium Grade 6082-T6 Low Carbon Steel Grade S235/S275

Support beams:

Low Carbon Steel Grade S235/S275 Welding to EN 1090 Hot Dip Galvanised to BS EN ISO 1461